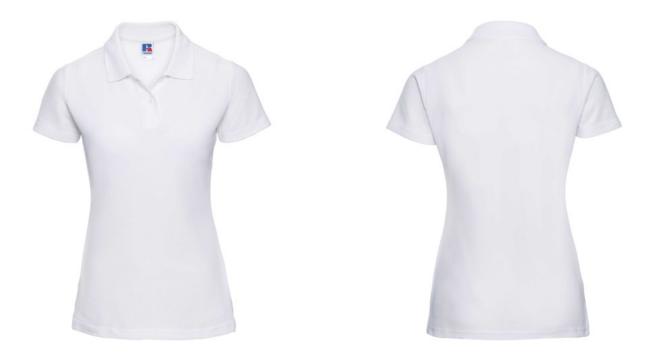

# **RUSSELL FEMALE CLASSIC POLYCOTTON POLO**

#### **Basic informations**

| Size: M            |  |  |  |  |
|--------------------|--|--|--|--|
| Length: 48         |  |  |  |  |
| Width: 38          |  |  |  |  |
| Height: 21         |  |  |  |  |
| Printing type: Vez |  |  |  |  |
| Color: White       |  |  |  |  |
| Size: M            |  |  |  |  |
| Colors             |  |  |  |  |
|                    |  |  |  |  |

#### Specification

RUSSELL women's CLASSIC POLYCOTTON POLO made from a single double yarn from which it produces fine and strong pike material. Classic stitching on the side, collar and shoulder reinforcements, double stitch along the shoulders, bottom and around the armpits, additional stitching around the ruffles, two buttons colored T-shirt, spare button Polo whiteM